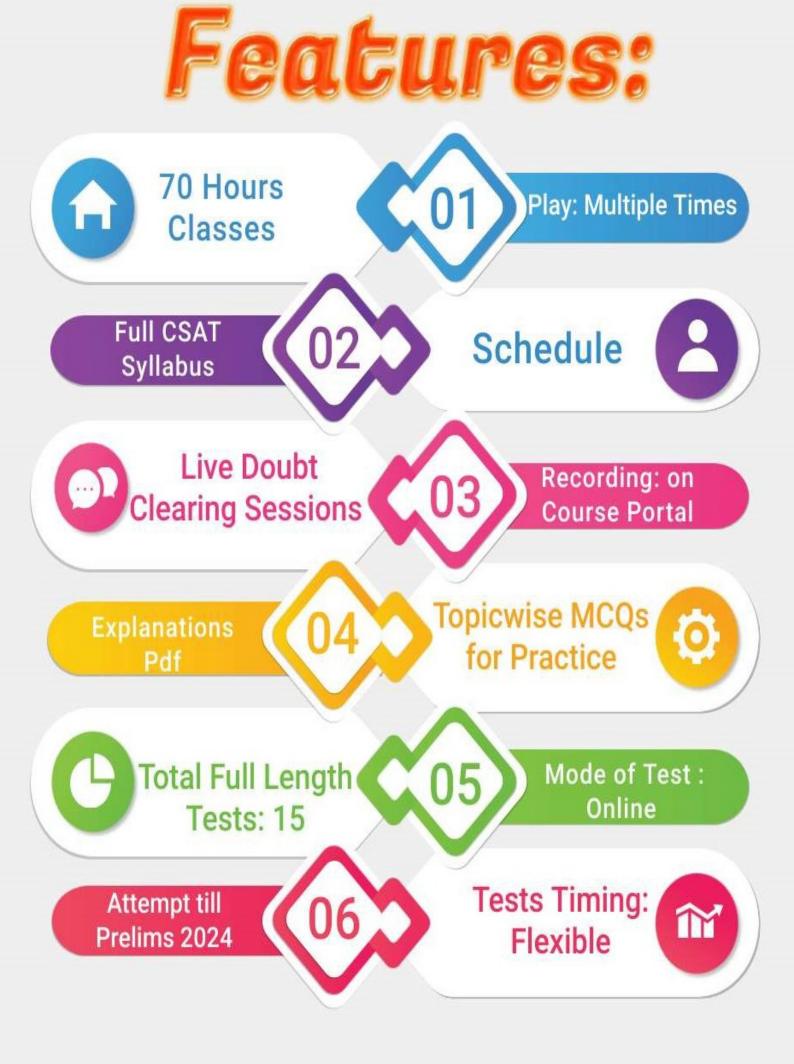

Changing the way of training

# 2024 SUPER 300

### www.EnlightIAS.com

# **BATCH 2**

## CONTACT DETAILS:

Telegram: t.me/EnlightIAS\_Acc E-mail: enlightias.com@gmail.com



#### **CSAT 2024 – BATCH 2**



#### Week

| 9 <sup>th</sup> of | Live Discussion Session on |
|--------------------|----------------------------|
| August             | <b>PYQs of Reasoning</b>   |

| 11 <sup>th</sup> of | Live Discussion Session on |
|---------------------|----------------------------|
| August              | PYQs of English            |
| 13 <sup>th</sup> of | Live Discussion Session on |
| August              | PYQs of Quantitative       |

| 16 <sup>th</sup> of | Live Toppers' Interactive |
|---------------------|---------------------------|
| August              | Session                   |

#### **REGULAR CLASSES SCHEDULE (PHASE 1)**

| DATE                 | CLASSES                 |
|----------------------|-------------------------|
| AUG 17 <sup>th</sup> | BAS